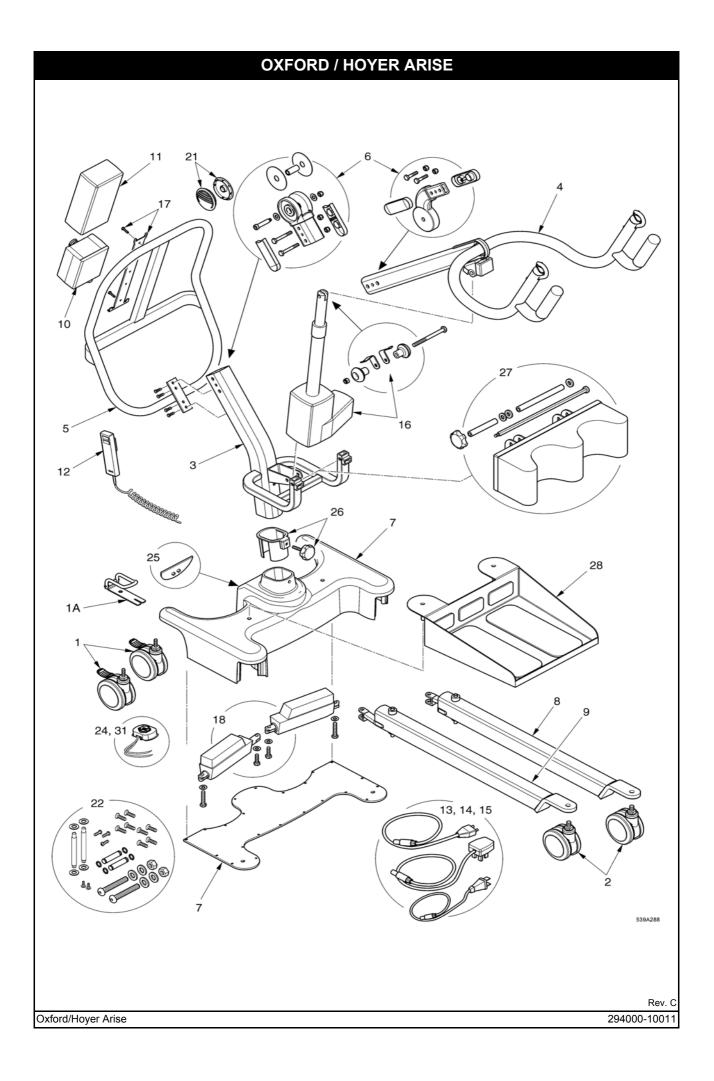

## Sunrise Medical LTC Inc

5001 Joerns Drive, Stevens Point Wisconsin, 54481-5040 Tel: (715) 341 3600 (800) 826 0270 (Toll Free)

Rev. C

Oxford/Hoyer Arise 294000-10011

| OXFORD / HOYER ARISE |             |                                                                                       |     |
|----------------------|-------------|---------------------------------------------------------------------------------------|-----|
| N°                   | PART NUMBER | DESCRIPTION                                                                           | QTY |
| 1                    | 0Y0066      | 100mm rear castor (braked)                                                            | 2   |
| 1A                   | 0Y0263      | Straight-line steering device                                                         | 1   |
| 2                    | 0Y0073      | 100mm front castor (non braked) including tightening wrench (wrench not shown)        | 2   |
| 3                    | 0Y0094      | Mast extrusion including labels                                                       | 1   |
| 4                    | 0Y0095      | Boom extrusion - Cow horn style (including boom end cap)                              | 1   |
| 5                    | 0Y0096      | Push handle assembly (including bolts & fixings)                                      | 1   |
| 6                    | 0Y0103      | Casted boom to mast pivot joint (including connection bolts/fixings/spacers)          | 1   |
| 7                    | 0Y0092      | Base assembly (including labels, base casting and bottom plate, not internal parts)   | 1   |
| 8                    | 0Y0099      | Left leg extrusion (including fixings)                                                | 1   |
| 9                    | 0Y0100      | Right leg extrusion (including fixings)                                               | 1   |
| 10                   | 0Y0353      | Linak controller (4 way)                                                              | 1   |
| 11                   | 0Y0067      | Linak battery                                                                         | 1   |
| 12                   | 0Y0075      | Linak hand control (4 way)                                                            | 1   |
| 13                   | 0Y0071      | Linak charge lead (UK)                                                                | 1   |
| 14                   | 0Y0114      | Linak charge lead (US)                                                                | 1   |
| 15                   | 0Y0072      | Linak charge lead (EU)                                                                | 1   |
| 16                   | 0Y0097      | Linak actuator - 310mm stroke (inc. location pins, sleeves, washers, nuts and labels) | 1   |
| 17                   | 0Y0069      | Linak battery and controller brackets/fixings                                         | 1   |
| 18                   | 0Y0093      | Linak leg opening actuator - 35mm stroke (including bolts and fixings)                | 1   |
| 19                   | 0Y0104      | Decal set (Oxford) not shown - no serial number labels                                | 1   |
| 20                   | 0Y0098      | Decal set (Hoyer) not shown - no serial number labels                                 | 1   |
| 21                   | 0Y0126      | Sunrise Pivot Caps                                                                    | 2   |
| 22                   | 0Y0102      | Fixings kit (all bolts, screws and fixings)                                           | 1   |
| 23                   | 0Y0070      | Handset clip (not shown)                                                              | 2   |
| 24                   | 0Y0077      | Mast to base electrical connection kit (including wires)                              | 1   |
| 25                   | 0Y0078      | Foot Push Pad assembly complete                                                       | 2   |
| 26                   | 0Y0112      | Mast locking knob assembly (including plastic base insert)                            | 1   |
| 27                   | 0Y0105      | Knee pad assembly (including all bolts and fixings)                                   | 1   |
| 28                   | 0Y0101      | Foot plate assembly                                                                   | 1   |
| 29                   | 0Y0128      | Castor tightening wrench (not shown)                                                  | 1   |
| 30                   | 0Y0053      | Linak charger and stand assembly (not shown)                                          | 1   |
| 31                   | 0Y0129      | Base to actuator electrical connection kit (including wires)                          | 1   |
| 32                   | 0Y0108      | Boom to mast pivot plastic caps                                                       | 2   |
| 33                   | 0Y0076      | Mast side caps                                                                        | 2   |