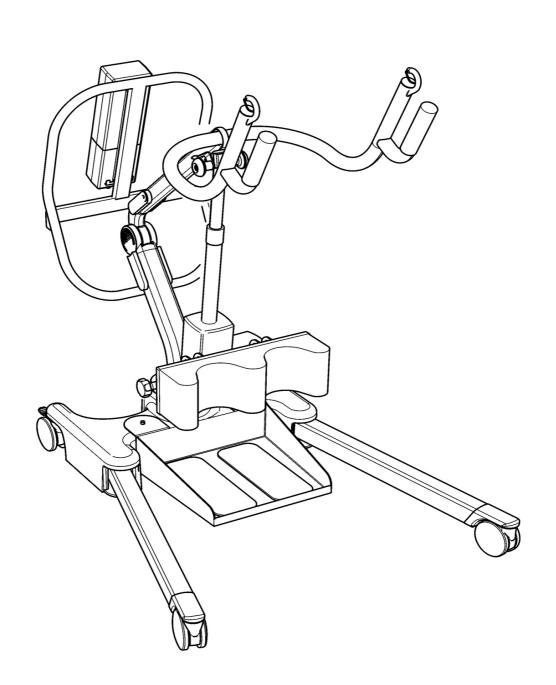

## Sunrise Medical LTC Inc

5001 Joerns Drive, Stevens Point Wisconsin, 54481-5040 Tel: (715) 341 3600 (800) 826 0270 (Toll Free)

Rev. C

Oxford/Hoyer Arise 294000-10011

| OXFORD / HOYER ARISE |             |                                                                                       |     |
|----------------------|-------------|---------------------------------------------------------------------------------------|-----|
| N°                   | PART NUMBER | DESCRIPTION                                                                           | QTY |
| 1                    | 0Y0066      | 100mm rear castor (braked)                                                            | 2   |
| 1A                   | 0Y0263      | Straight-line steering device                                                         | 1   |
| 2                    | 0Y0073      | 100mm front castor (non braked) including tightening wrench (wrench not shown)        | 2   |
| 3                    | 0Y0094      | Mast extrusion including labels                                                       | 1   |
| 4                    | 0Y0095      | Boom extrusion - Cow horn style (including boom end cap)                              | 1   |
| 5                    | 0Y0096      | Push handle assembly (including bolts & fixings)                                      | 1   |
| 6                    | 0Y0103      | Casted boom to mast pivot joint (including connection bolts/fixings/spacers)          | 1   |
| 7                    | 0Y0092      | Base assembly (including labels, base casting and bottom plate, not internal parts)   | 1   |
| 8                    | 0Y0099      | Left leg extrusion (including fixings)                                                | 1   |
| 9                    | 0Y0100      | Right leg extrusion (including fixings)                                               | 1   |
| 10                   | 0Y0353      | Linak controller (4 way)                                                              | 1   |
| 11                   | 0Y0067      | Linak battery                                                                         | 1   |
| 12                   | 0Y0075      | Linak hand control (4 way)                                                            | 1   |
| 13                   | 0Y0071      | Linak charge lead (UK)                                                                | 1   |
| 14                   | 0Y0114      | Linak charge lead (US)                                                                | 1   |
| 15                   | 0Y0072      | Linak charge lead (EU)                                                                | 1   |
| 16                   | 0Y0097      | Linak actuator - 310mm stroke (inc. location pins, sleeves, washers, nuts and labels) | 1   |
| 17                   | 0Y0069      | Linak battery and controller brackets/fixings                                         | 1   |
| 18                   | 0Y0093      | Linak leg opening actuator - 35mm stroke (including bolts and fixings)                | 1   |
| 19                   | 0Y0104      | Decal set (Oxford) not shown - no serial number labels                                | 1   |
| 20                   | 0Y0098      | Decal set (Hoyer) not shown - no serial number labels                                 | 1   |
| 21                   | 0Y0126      | Sunrise Pivot Caps                                                                    | 2   |
| 22                   | 0Y0102      | Fixings kit (all bolts, screws and fixings)                                           | 1   |
| 23                   | 0Y0070      | Handset clip (not shown)                                                              | 2   |
| 24                   | 0Y0077      | Mast to base electrical connection kit (including wires)                              | 1   |
| 25                   | 0Y0078      | Foot Push Pad assembly complete                                                       | 2   |
| 26                   | 0Y0112      | Mast locking knob assembly (including plastic base insert)                            | 1   |
| 27                   | 0Y0105      | Knee pad assembly (including all bolts and fixings)                                   | 1   |
| 28                   | 0Y0101      | Foot plate assembly                                                                   | 1   |
| 29                   | 0Y0128      | Castor tightening wrench (not shown)                                                  | 1   |
| 30                   | 0Y0053      | Linak charger and stand assembly (not shown)                                          | 1   |
| 31                   | 0Y0129      | Base to actuator electrical connection kit (including wires)                          | 1   |
| 32                   | 0Y0108      | Boom to mast pivot plastic caps                                                       | 2   |
| 33                   | 0Y0076      | Mast side caps                                                                        | 2   |